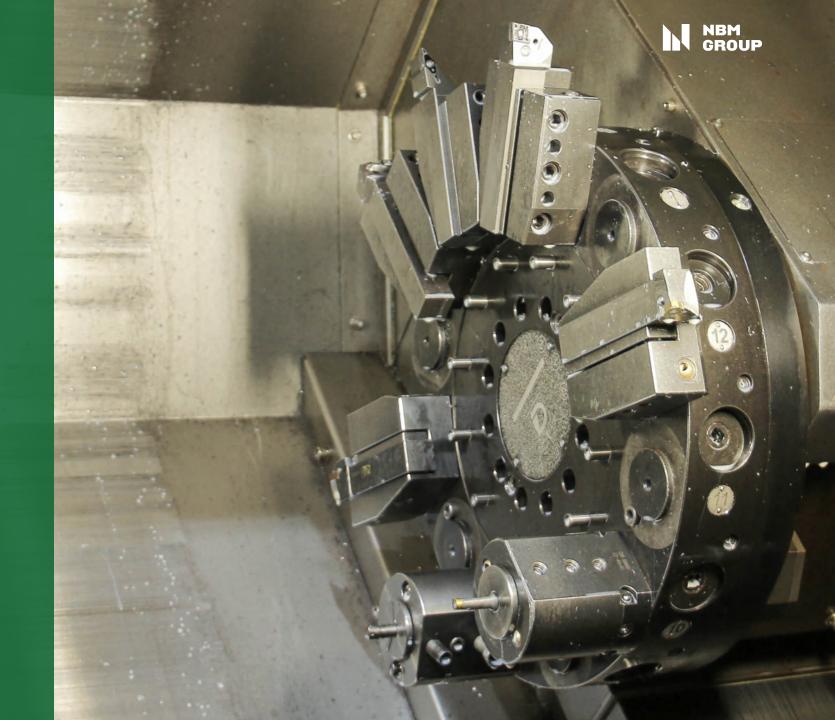

## Machining

19 machines

Machining of valves up to DN 500 with an accuracy of 5 micron

NBM Group → About