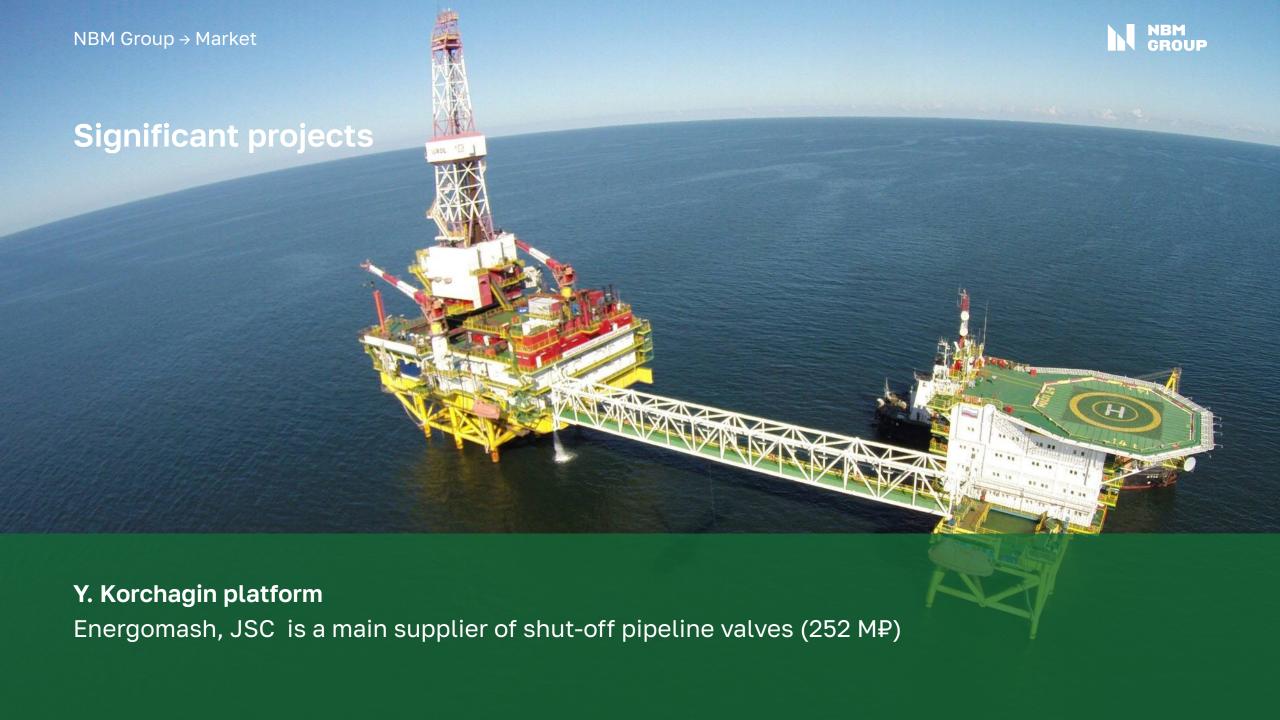

|
|                                | Tatneft             |               |             |           |
|                                | 4 M€                |               |             |           |
|                                |                     |               |             |           |
|                                |                     |               |             |           |
| Oil and gas                    | Oil extraction      | Sea platforms | Power       | Chemistry |
| extraction,<br>transportation, | and refining        |               |             |           |
| storage                        |                     |               |             |           |
| and refining                   |                     |               |             |           |





## Significant projects



#### Development of the V. Filanovsky field

Energomash, JSC is a main supplier of shut-off pipeline valves (823 M₽)





Ammonia-4 workshop construction, Acron Scope of supply: 309 M₽, 182 units



## Significant projects



Well construction and gas compression facilities of Gazpromneft-Yamal, LLC Scope of supply: 800 M₽









#### New areas

Steam cleaning, shot blasting treatment and painting:

- · 4 modern chambers (5 tons),
- · steam cleaning chamber,
- · shot blasting chamber,
- · 2 painting and drying chambers. Commissioned in July 2020.

#### The plan for 2022:

- · new thermal furnace (1 250 °C)
- · welding area development





42 400 m<sup>2</sup> site area

12.000 m<sup>2</sup> maximum production area

**25 t** maximum payload

3 900 kW own bo