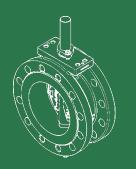

## Triple eccentricity butterfly valves

Production development schedule:

- · 2022 up to DN 300
- · 2023 up to DN 500

Production development schedule:

· 2022 – up to DN 500