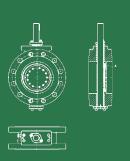

## Triple eccentricity butterfly valves

Production development schedule:

- · 2022 up to DN 300
- · 2023 up to DN 500

Production development schedule:

· 2022 – up to DN 500