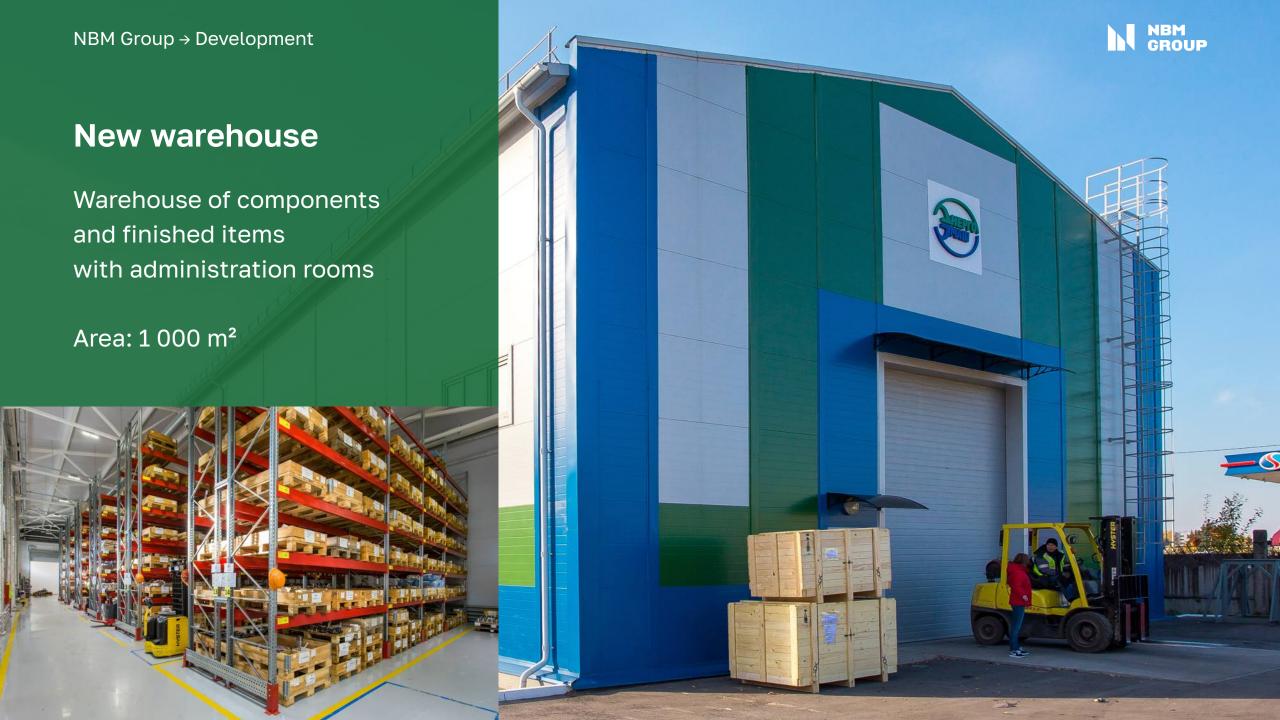

|             |           |
| Oil and gas                    | Oil extraction      | Sea platforms | Power       | Chemistry |
| extraction,<br>transportation, | and refining        |               |             |           |
| storage                        |                     |               |             |           |
| and refining                   |                     |               |             |           |





## Significant projects



#### Development of the V. Filanovsky field

Energomash, JSC is a main supplier of shut-off pipeline valves (823 M₽)





Ammonia-4 workshop construction, Acron Scope of supply: 309 M₽, 182 units



## Significant projects



Well construction and gas compression facilities of Gazpromneft-Yamal, LLC Scope of supply: 800 M₽









#### New areas

Steam cleaning, shot blasting treatment and painting:

- · 4 modern chambers (5 tons),
- · steam cleaning chamber,
- · shot blasting chamber,
- · 2 painting and drying chambers. Commissioned in July 2020.

#### The plan for 2022:

- · new thermal furnace (1 250 °C)
- · welding area development





42 400 m<sup>2</sup> site area

12.000 m<sup>2</sup> maximum production area

**25 t** maximum payload

3 900 kW own boiler room

Q4<sup>th</sup> 2022 factory opening



Ball valves up to DN 1200

Underwater ball valves

Cryogenic valves

Control vavles from DN 500

Check axissymmetrical valves from DN 500

### **Further development**

#### 2022

- · Segment valves production
- · Own positioner development
- · Launch of own valves selection software

#### 2023

- · Smart positi