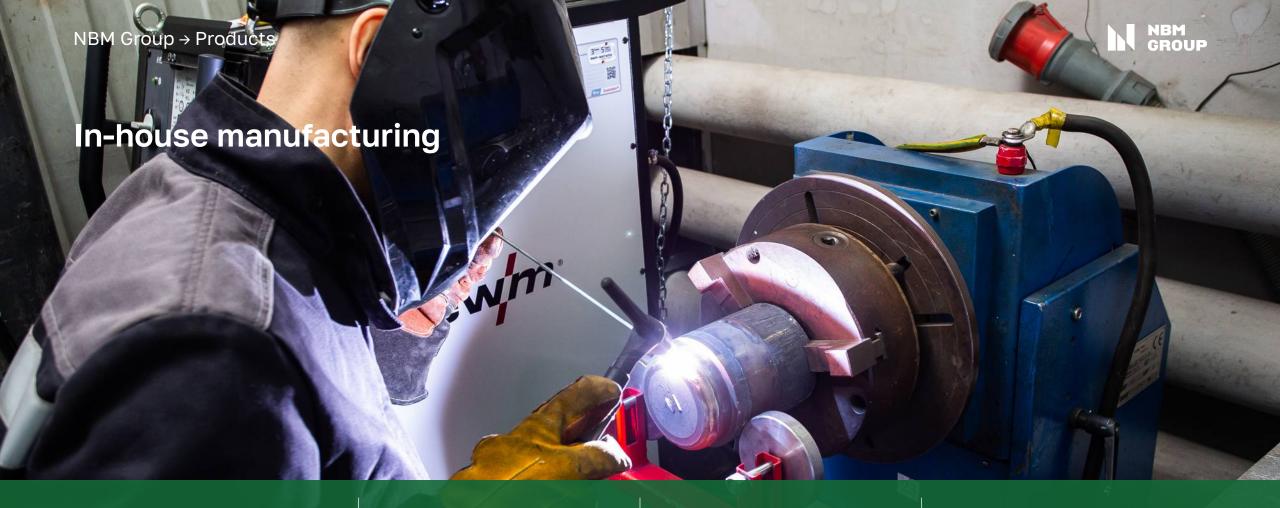

## Machining

19 machines

Machining of valves up to DN 500 with an accuracy of 5 micron

NBM Group → About

## Assembly

DNmax. 700 PNmax. 420 (ANSI 2500)

## **Quality control**

- · 100% incoming inspection
- · Visual and geometric inspection
- · Chemical analysis
- · Capillary flaw detection
- · Ultrasonic testing
- · Hydro and pneumatic testing
- Certified laboratory of non-destructive testing

## **Painting**

- · Steam cleaning chamber
- · Blastroom treatment
- · 2 painting and drying chambers