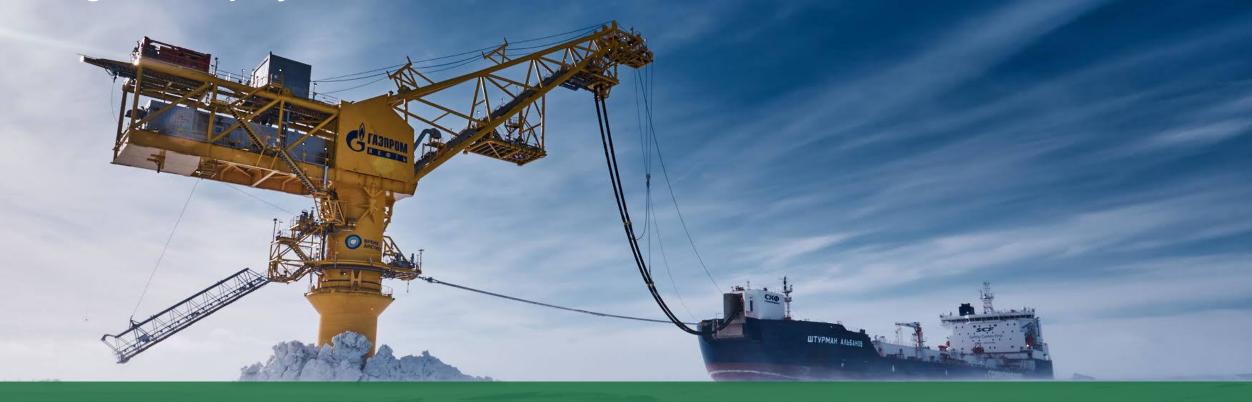

## Significant projects

Well construction and gas compression facilities of Gazpromneft-Yamal, LLC Scope of supply: 800 M₽