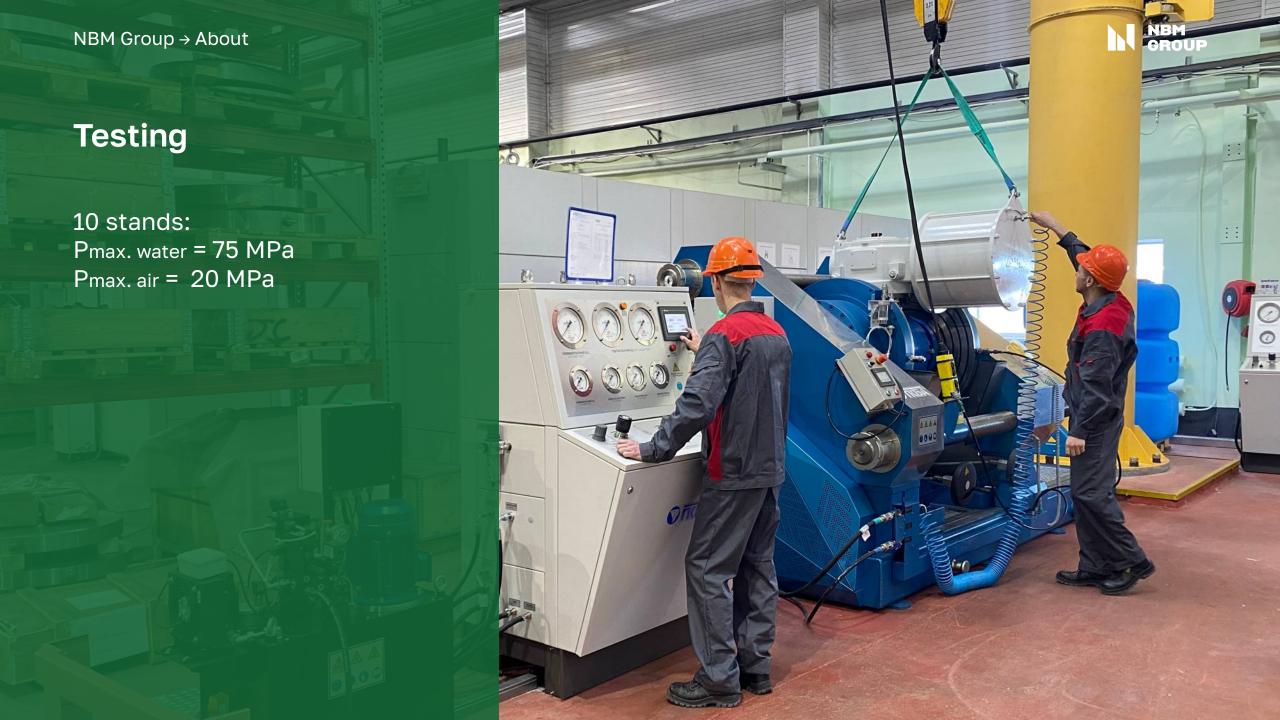

## **Quality control**

- · 100% incoming inspection
- · Visual and geometric inspection
- · Chemical analysis
- · Capillary flaw detection
- · Ultrasonic testing
- · Hydro and pneumatic testing
- Certified laboratory of non-destructive testing