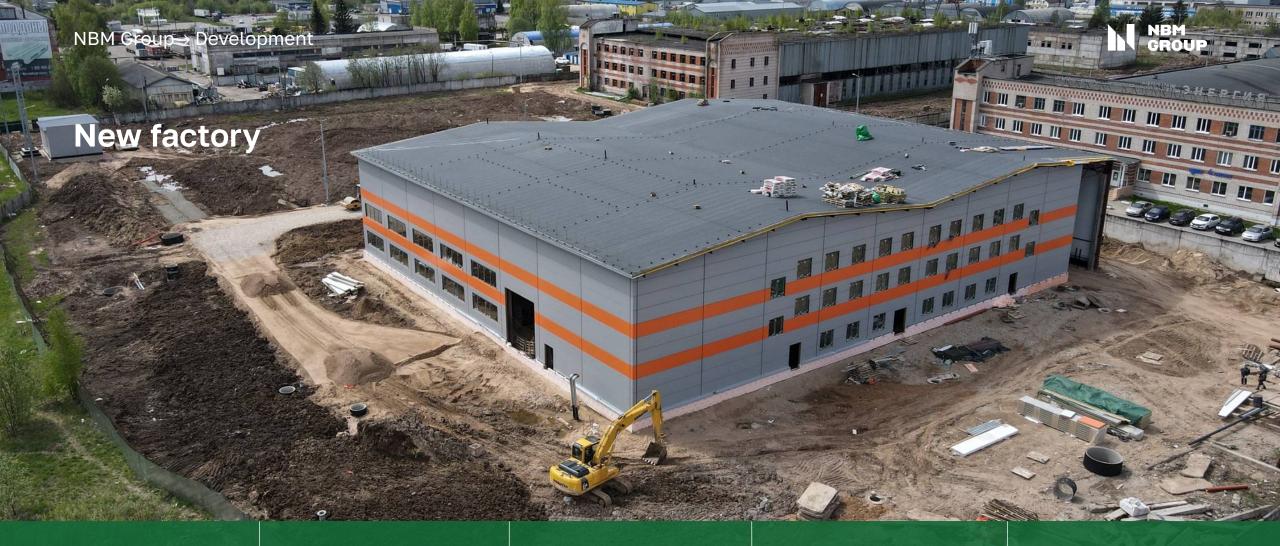

#### The plan for 2022:

- · new thermal furnace (1 250 °C)
- · welding area development

42 400 m<sup>2</sup> site area

12.000 m<sup>2</sup> maximum production area

**25 t** maximum payload

3 900 kW own boiler room

Q4<sup>th</sup> 2022 factory opening

Ball valves up to DN 1200

Underwater ball valves

Cryogenic valves

Control vavles from DN 500

Check axissymmetrical valves from DN 500