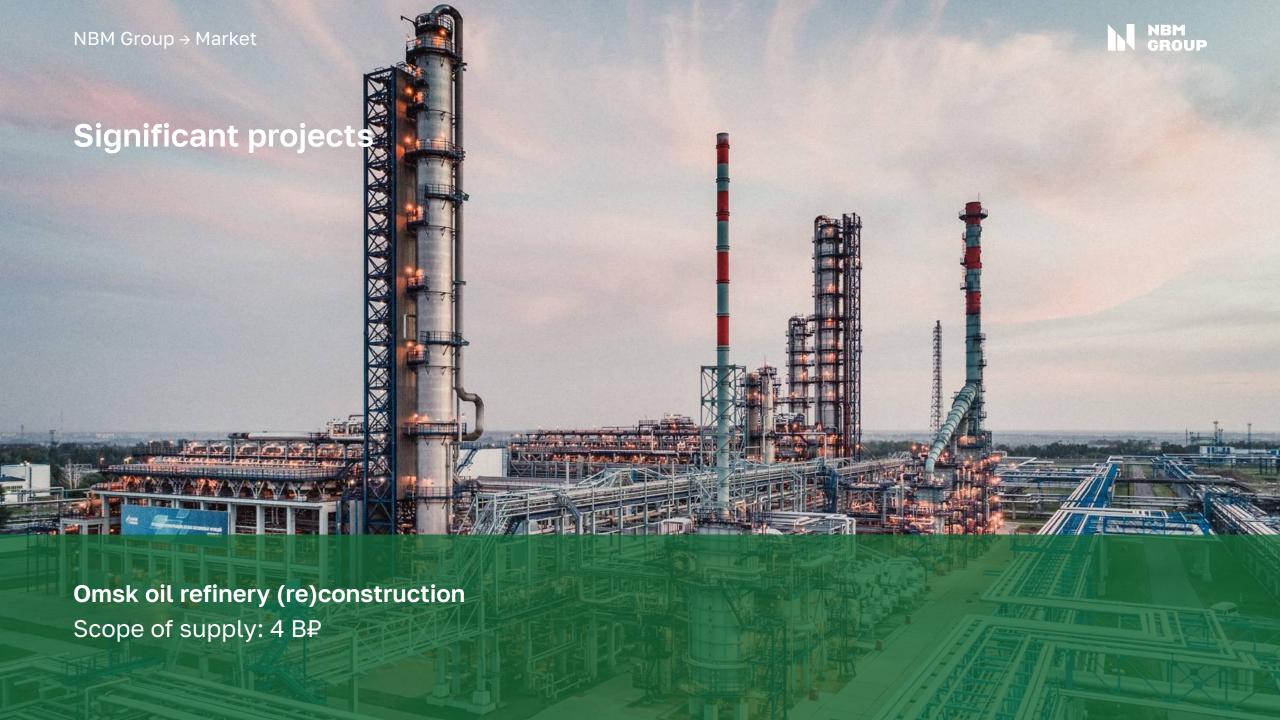

## Significant projects

Well construction and gas compression facilities of Gazpromneft-Yamal, LLC Scope of supply: 800 M₽