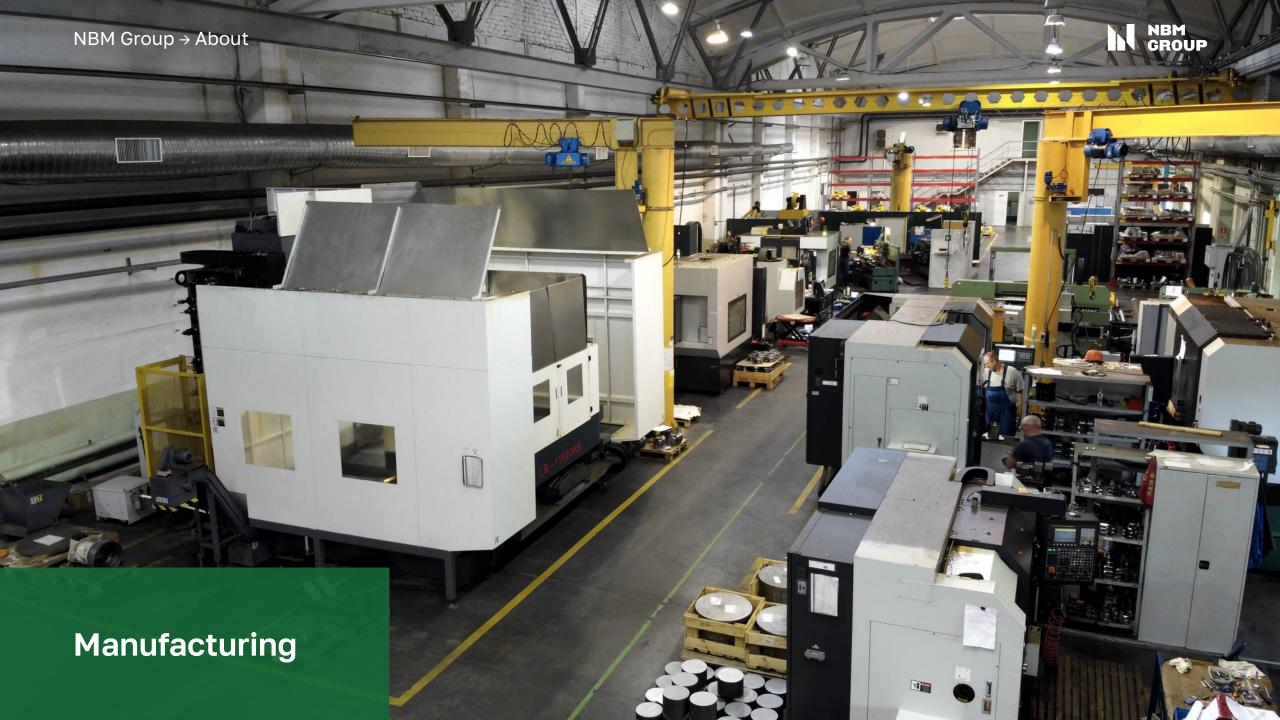

## Machining

19 machines

Machining of valves up to DN 500 with an accuracy of 5 micron

NBM Group → About