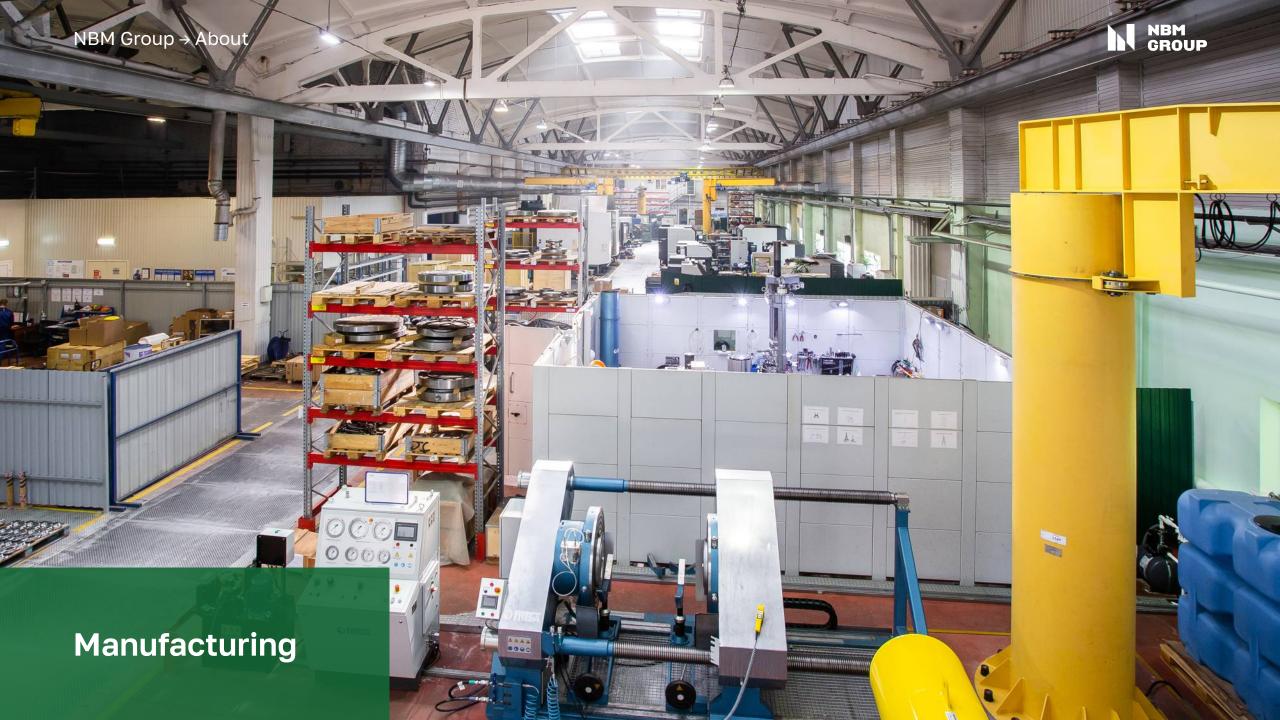

## Machining

19 machines

Machining of valves up to DN 500 with an accuracy of 5 micron

NBM Group → About